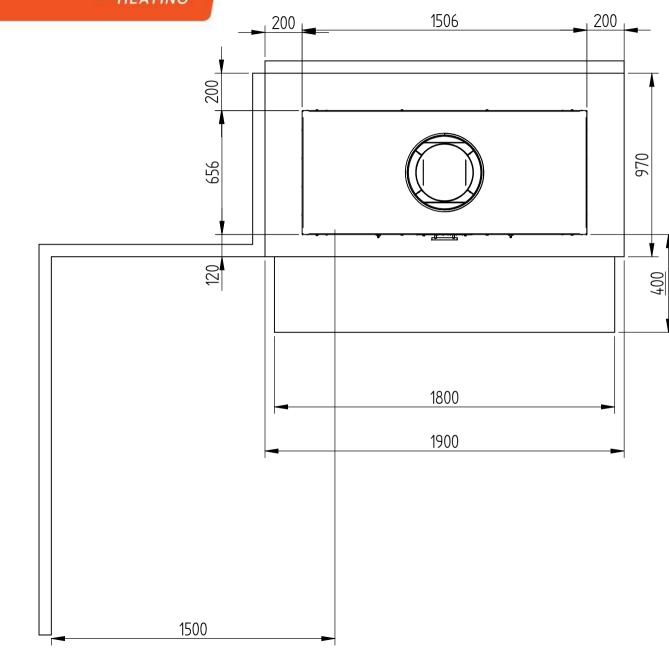

#### MATAKANA CORTEN FLU KIT SATIN BLACK

**CLEARANCES** 

NOTE :

IN THE CLOSE VICINITY OF THE CABINET, THE SIDE WALL SHOULD NOT PROTRUDE MORE THAN 120MM FROM THE FRONT FACE OF THE FIRE.

### CORTEN CABINET DIMENSIONS -

1506mm W X 656mm D X 1835mm H

MINIMUM PLINTH SIZE – 1900mm X 970mm WITH REAR CLEARANCE OF 200MM ASH FLOOR PROTECTOR – 1800mm X 400mm IN FRONT OF THE CABINET. MINIMUM CLEARANCES TO COMBUSTIBLE MATERIAL REAR OF THE CABINET – 200mm SIDE OF THE CABINET – 200mm