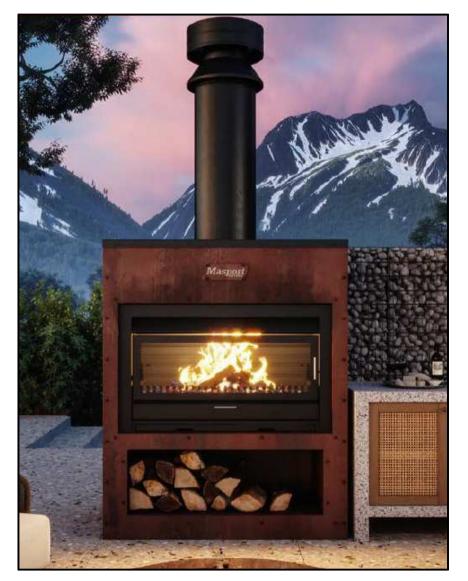

# 952097- MATAKANA FLATPACK ASSEMBLY INSTRUCTIONS

Flue and Firebox not included and is sold seperately

### CORTEN CABINET DIMENSIONS -

1506mm W X 656mm D X 1835mm H

MINIMUM PLINTH SIZE – 1900mm X 970mm WITH REAR CLEARANCE OF 200MM ASH FLOOR PROTECTOR – 1800mm X 400mm IN FRONT OF THE CABINET. MINIMUM CLEARANCES TO COMBUSTIBLE MATERIAL REAR OF THE CABINET – 200mm SIDE OF THE CABINET – 200mm