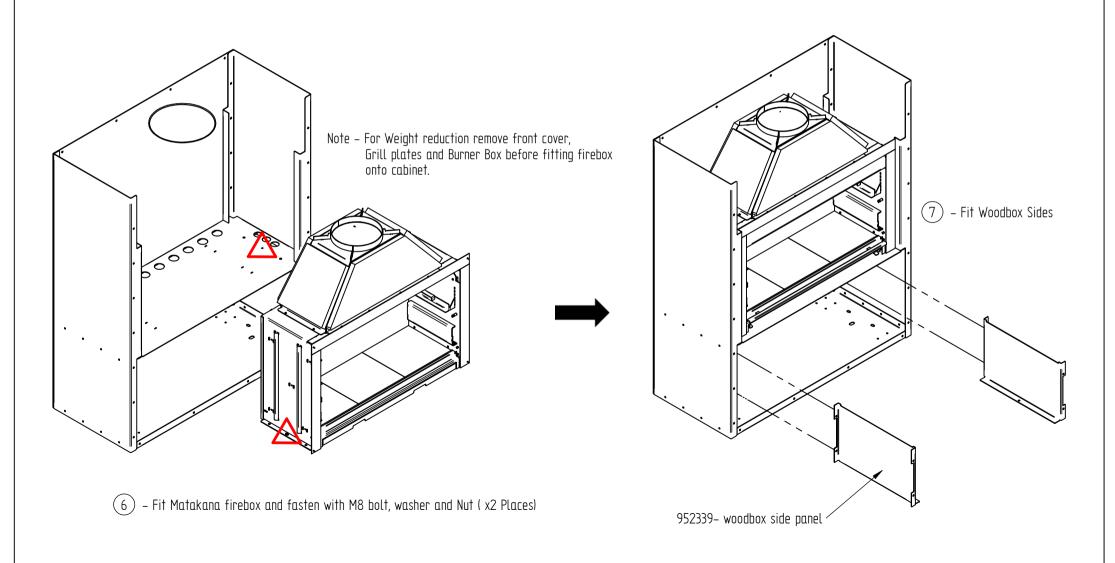

# 952097- MATAKANA FLATPACK ASSEMBLY INSTRUCTIONS

Flue and Firebox not included and is sold seperately