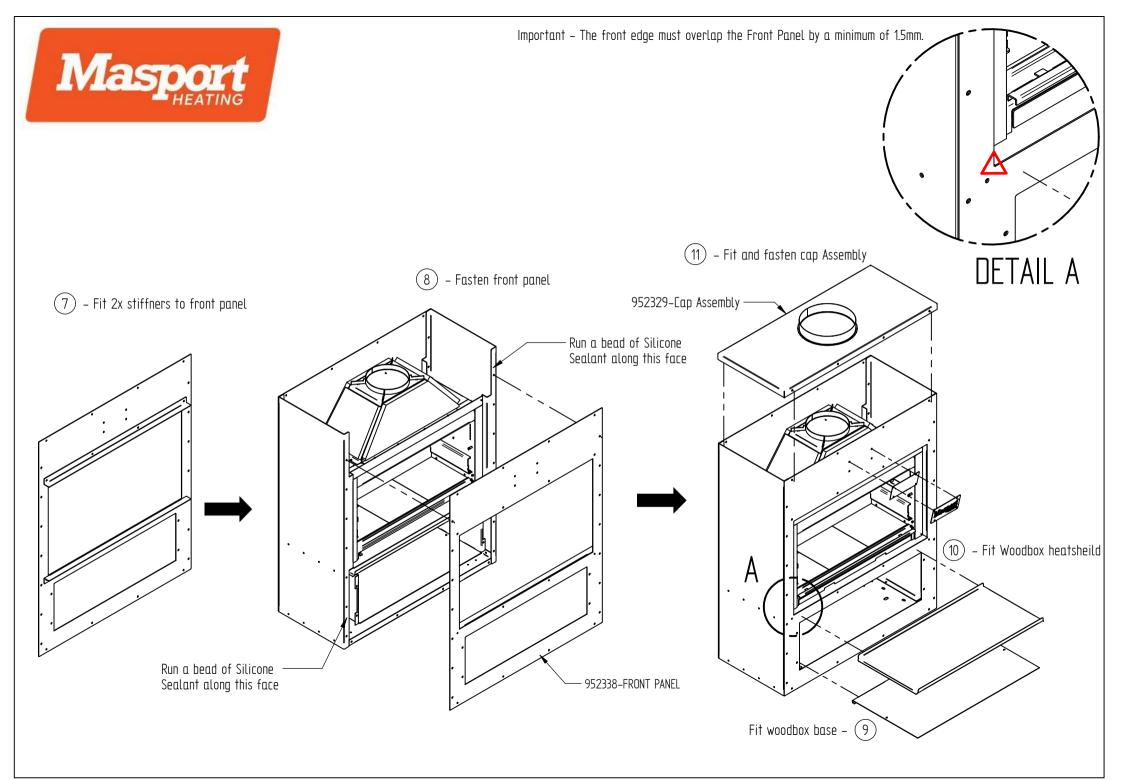

# 952097- MATAKANA FLATPACK ASSEMBLY INSTRUCTIONS

Flue and Firebox not included and is sold seperately