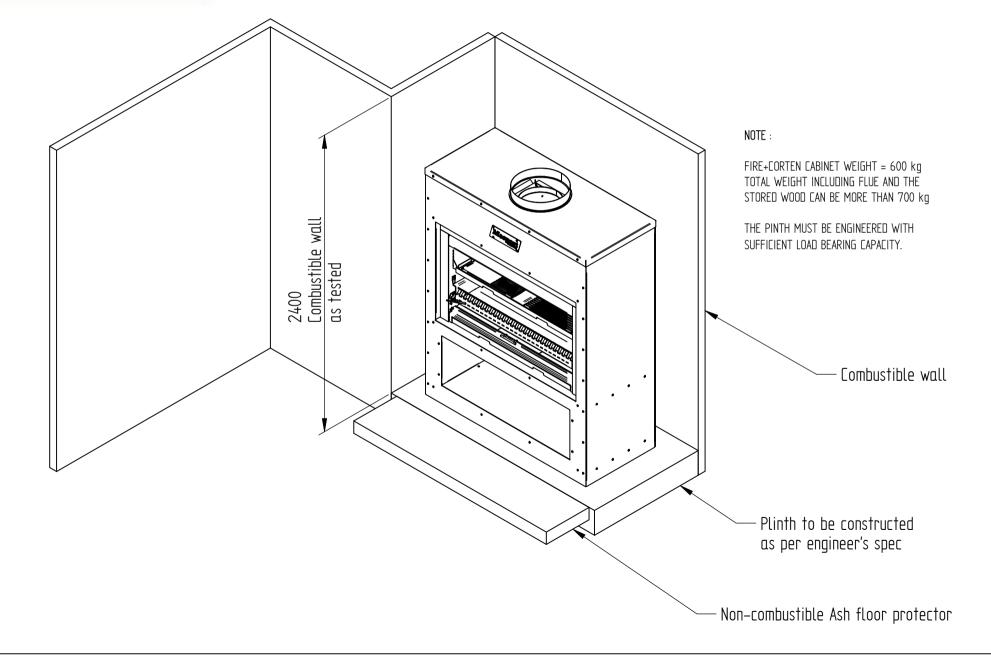

# WARNING: Heavy object

The Matakana Corten cabinet and Firebox complete unit weights 580kgs. To reduce the risk of lifting related injuries, serious harm, or damage to your Product, we recommend that a minimum of two people assemble the corten cabinet and the use of a lifting device for lifting the Firebox. It is important to use proper lifting techniques when lifting and/or moving the unit. Below are some guidelines for safe lifting.

#### MATAKANA CORTEN FLU KIT SATIN BLACK

**CLEARANCES** 

NOTE :

IN THE CLOSE VICINITY OF THE CABINET, THE SIDE WALL SHOULD NOT PROTRUDE MORE THAN 120MM FROM THE FRONT FACE OF THE FIRE.

### CORTEN CABINET DIMENSIONS -

1506mm W X 656mm D X 1835mm H

MINIMUM PLINTH SIZE – 1900mm X 970mm WITH REAR CLEARANCE OF 200MM ASH FLOOR PROTECTOR – 1800mm X 400mm IN FRONT OF THE CABINET. MINIMUM CLEARANCES TO COMBUSTIBLE MATERIAL REAR OF THE CABINET – 200mm SIDE OF THE CABINET – 200mm