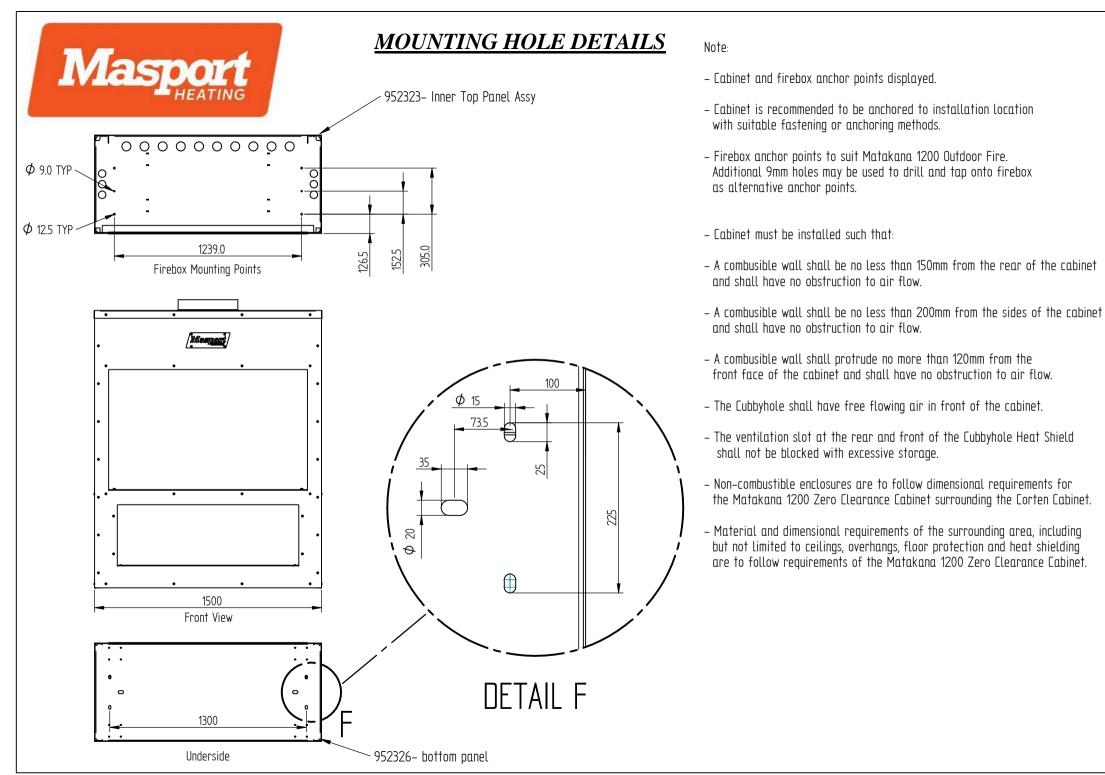

### CORTEN CABINET DIMENSIONS -

1506mm W X 656mm D X 1835mm H

MINIMUM PLINTH SIZE – 1900mm X 970mm WITH REAR CLEARANCE OF 200MM ASH FLOOR PROTECTOR – 1800mm X 400mm IN FRONT OF THE CABINET. MINIMUM CLEARANCES TO COMBUSTIBLE MATERIAL REAR OF THE CABINET – 200mm SIDE OF THE CABINET – 200mm