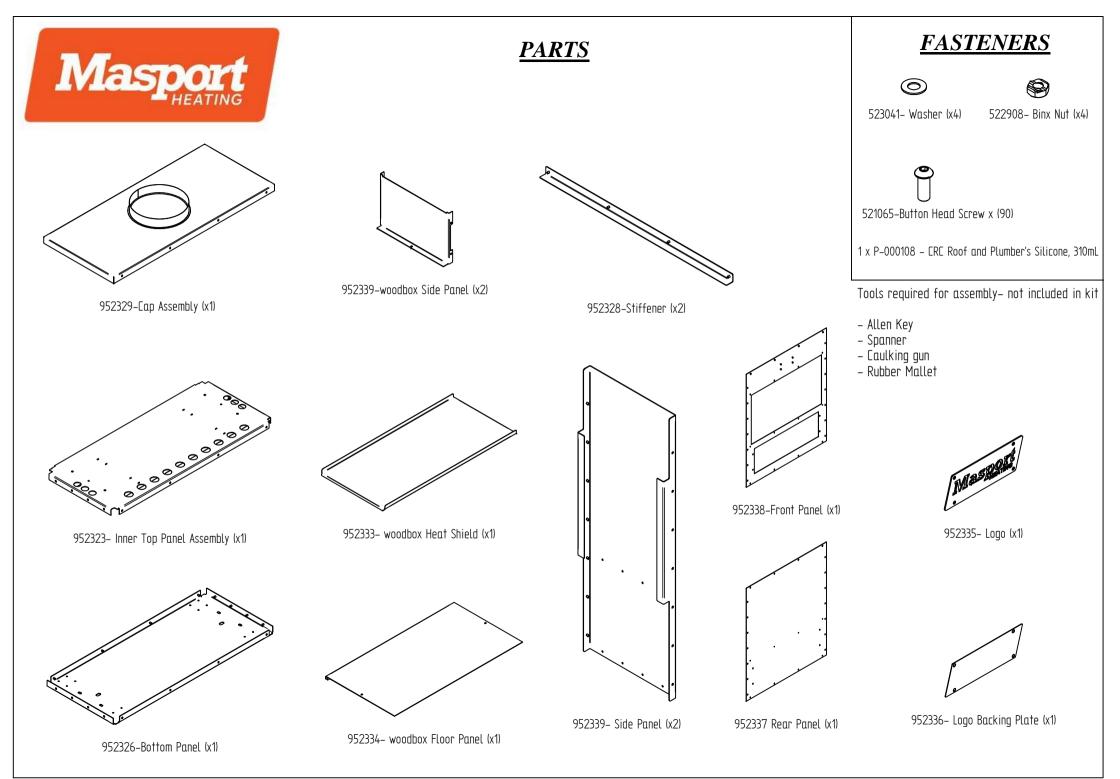

# 952097- MATAKANA FLATPACK ASSEMBLY INSTRUCTIONS

Flue and Firebox not included and is sold seperately