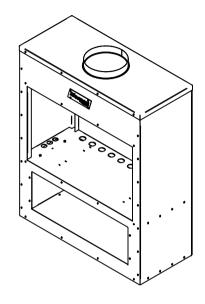

# WARNING: Heavy object

The Matakana Corten cabinet and Firebox complete unit weights 580kgs. To reduce the risk of lifting related injuries, serious harm, or damage to your Product, we recommend that a minimum of two people assemble the corten cabinet and the use of a lifting device for lifting the Firebox. It is important to use proper lifting techniques when lifting and/or moving the unit. Below are some guidelines for safe lifting.

### CORTEN CABINET DIMENSIONS -

1506mm W X 656mm D X 1835mm H

MINIMUM PLINTH SIZE – 1900mm X 970mm WITH REAR CLEARANCE OF 200MM ASH FLOOR PROTECTOR – 1800mm X 400mm IN FRONT OF THE CABINET. MINIMUM CLEARANCES TO COMBUSTIBLE MATERIAL REAR OF THE CABINET – 200mm SIDE OF THE CABINET – 200mm

### MINIMUM FLUE REQUIREMENT

1 X 1.5m LONG X 300 DIA ST/ST MAIN FLUE PIPE, 1 X 1.2m LONG X 400 DIA CASING PIPE FOR VENTING THE CORTEN CABINET, RAIN CAP AND TERMINATION COWL. FLUE SYSTEM INSTALLATION SHOULD BE COMPLIANT TO AS/NZS 2918:2001