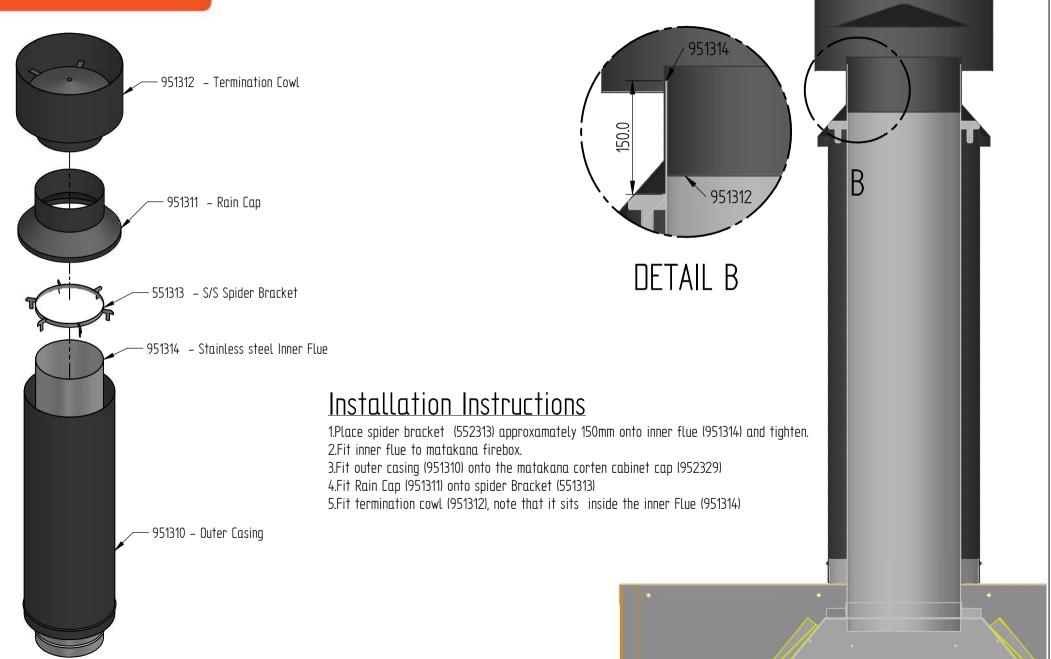

### MINIMUM FLUE REQUIREMENT

1 X 1.5m LONG X 300 DIA ST/ST MAIN FLUE PIPE, 1 X 1.2m LONG X 400 DIA CASING PIPE FOR VENTING THE CORTEN CABINET, RAIN CAP AND TERMINATION COWL. FLUE SYSTEM INSTALLATION SHOULD BE COMPLIANT TO AS/NZS 2918:2001