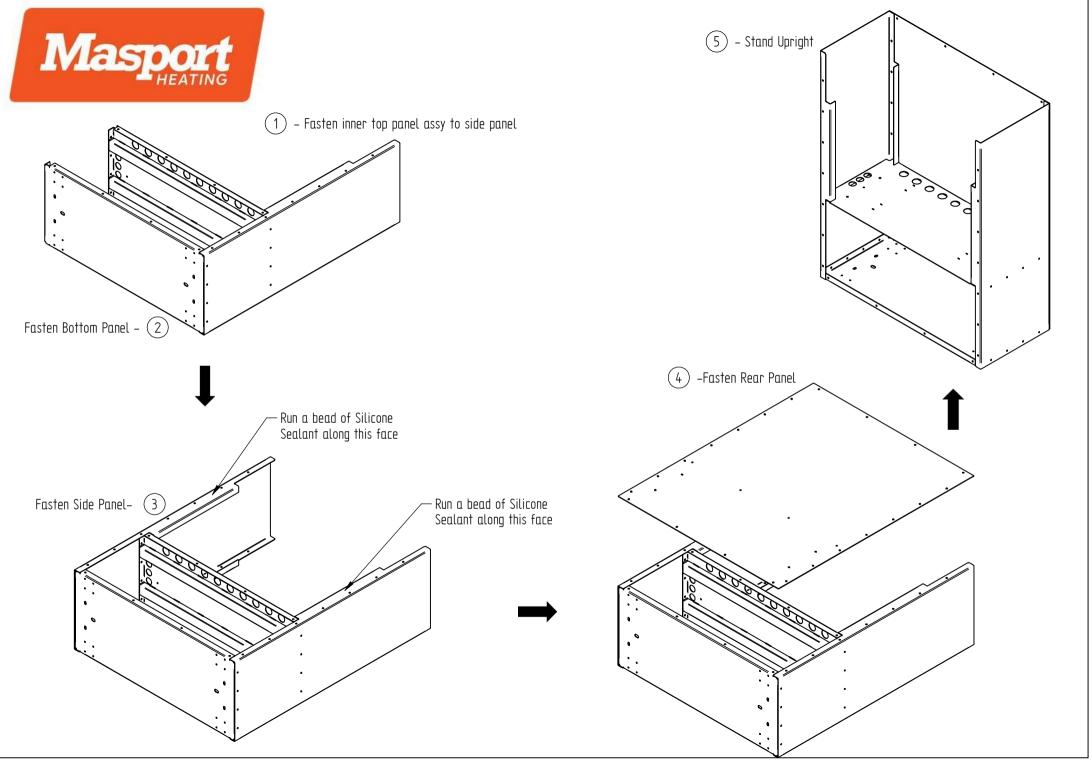

# 952097- MATAKANA FLATPACK ASSEMBLY INSTRUCTIONS

Flue and Firebox not included and is sold seperately